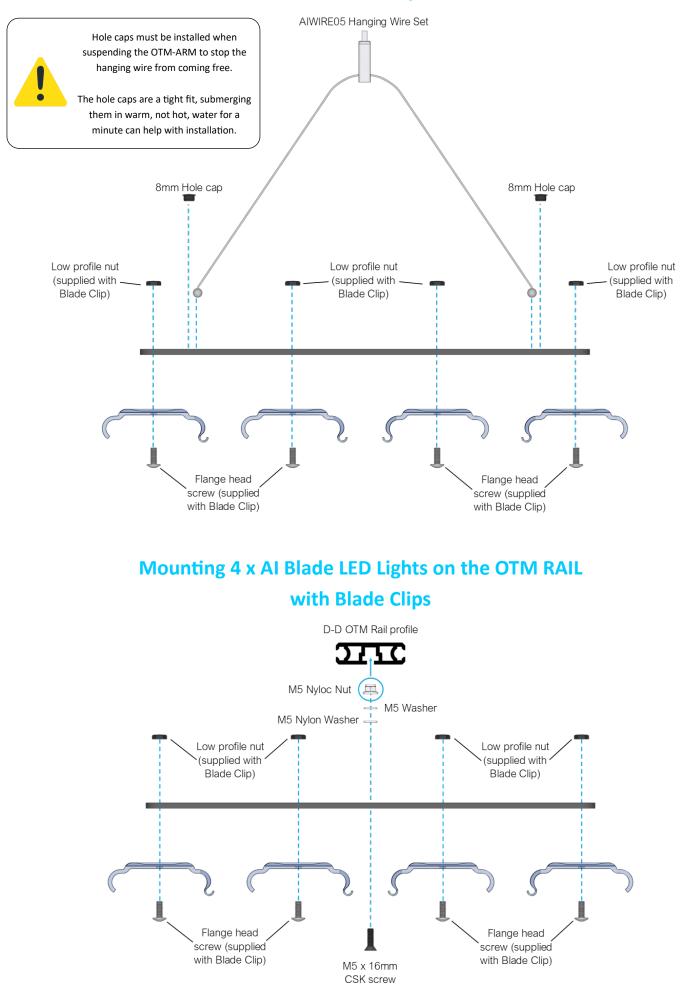

# OTM-ARM-FLAT INSTALATION INSTRUCTIONS

#### Use to:

- Mount 2, 3 or 4 x AI Blade LED lights on the D-D OTM Rail. Requires AI Blade clips (not supplied).
- Suspend 2, 3 or 4 x AI Blade LED lights on the D-D Wire Kit (AIWIRE05). Requires AI Blade clips (not supplied).
- Hybrid mount 2 x AI Blade LED lights alongside AI Hydra 26/32/52/64 LED Lights on the D-D OTM Rail. Requires AI Blade clips (not supplied).
- Hybrid mount 2 x AI Blade LED lights alongside Radion XR15/30 LED Lights on the Ecotech RMS Rail. Requires AI Blade clips (not supplied).

#### **OTM-ARM-FLAT Set includes**





### Suspending 3 x AI Blade LED Lights using AIWIRE05 and Blade Clips



### Suspending 4 x AI Blade LED Lights using AIWIRE05 and Blade Clips



## Hybrid Mounting 2 x AI Blade LED lights on D-D OTM RAIL or RMS Rail Using Blade Clips