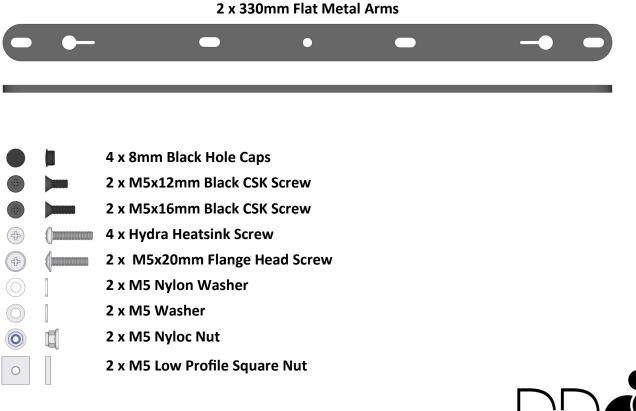

# OTM-ARM-FLAT INSTALATION INSTRUCTIONS

#### Use to:

- Mount 2, 3 or 4 x AI Blade LED lights on the D-D OTM Rail. Requires AI Blade clips (not supplied).
- Suspend 2, 3 or 4 x AI Blade LED lights on the D-D Wire Kit (AIWIRE05). Requires AI Blade clips (not supplied).
- Hybrid mount 2 x AI Blade LED lights alongside AI Hydra 26/32/52/64 LED Lights on the D-D OTM Rail. Requires AI Blade clips (not supplied).
- Hybrid mount 2 x AI Blade LED lights alongside Radion XR15/30 LED Lights on the Ecotech RMS Rail. Requires AI Blade clips (not supplied).

#### **OTM-ARM-FLAT Set includes**





### Suspending 3 x AI Blade LED Lights using AIWIRE05 and Blade Clips



### Suspending 4 x AI Blade LED Lights using AIWIRE05 and Blade Clips



## Hybrid Mounting 2 x AI Blade LED lights on D-D OTM RAIL or RMS Rail Using Blade Clips