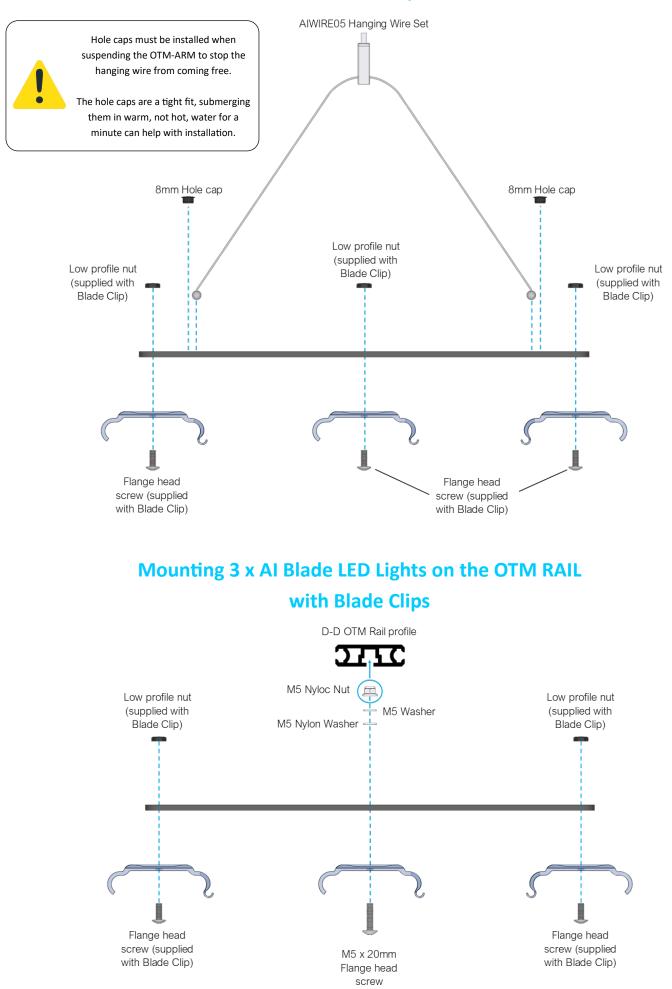

# OTM-ARM-FLAT INSTALATION INSTRUCTIONS

#### Use to:

- Mount 2, 3 or 4 x AI Blade LED lights on the D-D OTM Rail. Requires AI Blade clips (not supplied).
- Suspend 2, 3 or 4 x AI Blade LED lights on the D-D Wire Kit (AIWIRE05). Requires AI Blade clips (not supplied).
- Hybrid mount 2 x AI Blade LED lights alongside AI Hydra 26/32/52/64 LED Lights on the D-D OTM Rail. Requires AI Blade clips (not supplied).
- Hybrid mount 2 x AI Blade LED lights alongside Radion XR15/30 LED Lights on the Ecotech RMS Rail. Requires AI Blade clips (not supplied).

#### **OTM-ARM-FLAT Set includes**





### Suspending 3 x AI Blade LED Lights using AIWIRE05 and Blade Clips



### Suspending 4 x AI Blade LED Lights using AIWIRE05 and Blade Clips



## Hybrid Mounting 2 x AI Blade LED lights on D-D OTM RAIL or RMS Rail Using Blade Clips