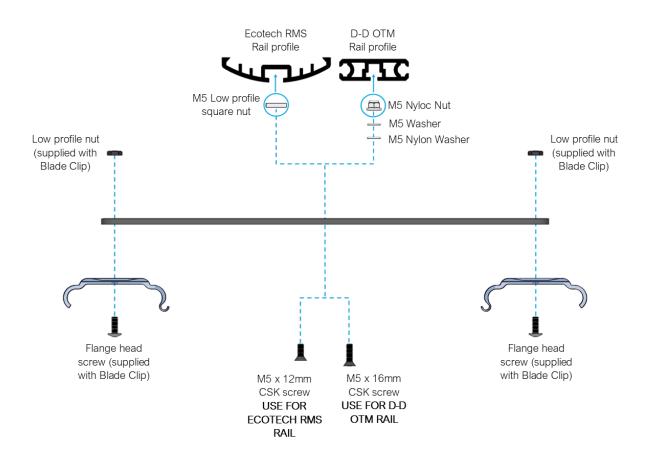

## Hybrid Mounting 2 x AI Blade LED lights on D-D OTM RAIL or RMS Rail Using Blade Clips