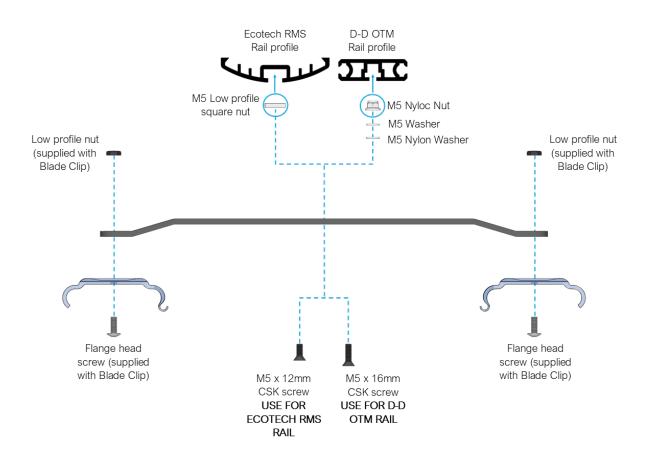

## Hybrid Mounting 2 x AI Blade LED lights on D-D OTM RAIL or RMS Rail Using Blade Clips