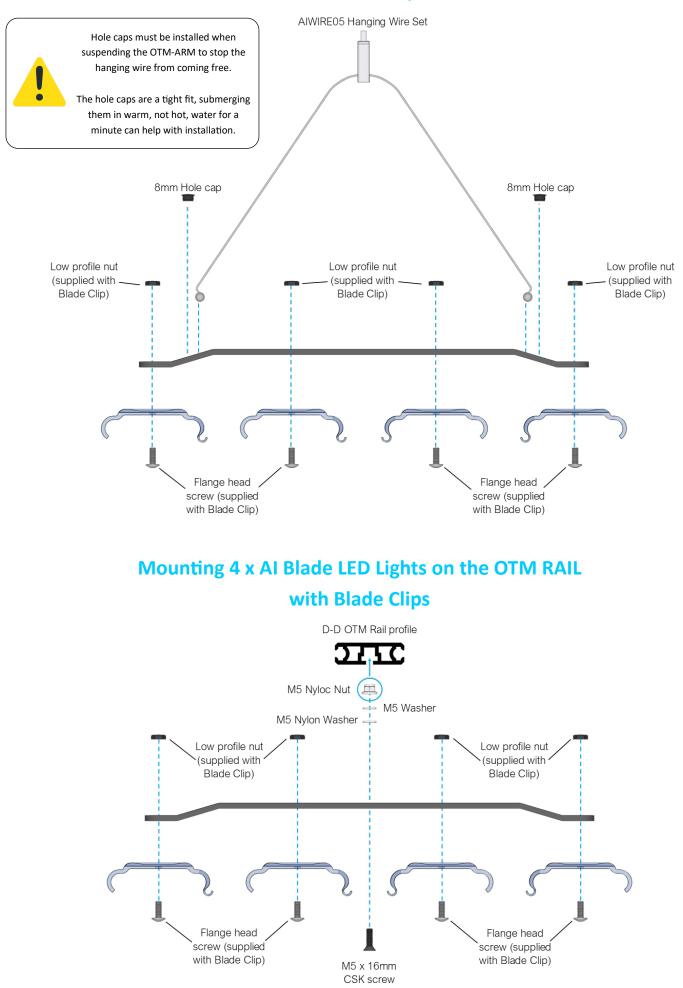

# OTM-ARM-L INSTALATION INSTRUCTIONS

#### Use to:

- Mount 2, 3 or 4 x AI Blade LED lights on the D-D OTM Rail. Requires AI Blade clips (not supplied).
- Suspend 2, 3 or 4 x AI Blade LED lights on the D-D Wire Kit (AIWIRE05). Requires AI Blade clips (not supplied).
- Hybrid mount 2 x AI Blade LED lights alongside AI Hydra 26/32/52/64 LED Lights on the D-D OTM Rail. Requires AI Blade clips (not supplied).
- Hybrid mount 2 x AI Blade LED lights alongside Radion XR15/30 LED Lights on the Ecotech RMS Rail. Requires AI Blade clips (not supplied).



#### **OTM-ARM-L Set includes**



### Suspending 3 x AI Blade LED Lights using AIWIRE05 and Blade Clips



### Suspending 4 x AI Blade LED Lights using AIWIRE05 and Blade Clips



## Hybrid Mounting 2 x AI Blade LED lights on D-D OTM RAIL or RMS Rail Using Blade Clips