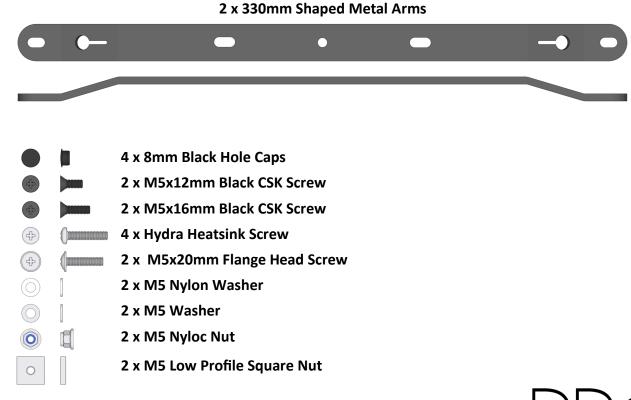

# OTM-ARM-L INSTALATION INSTRUCTIONS

#### Use to:

- Mount 2, 3 or 4 x AI Blade LED lights on the D-D OTM Rail. Requires AI Blade clips (not supplied).
- Suspend 2, 3 or 4 x AI Blade LED lights on the D-D Wire Kit (AIWIRE05). Requires AI Blade clips (not supplied).
- Hybrid mount 2 x AI Blade LED lights alongside AI Hydra 26/32/52/64 LED Lights on the D-D OTM Rail. Requires AI Blade clips (not supplied).
- Hybrid mount 2 x AI Blade LED lights alongside Radion XR15/30 LED Lights on the Ecotech RMS Rail. Requires AI Blade clips (not supplied).



#### **OTM-ARM-L Set includes**



### Suspending 3 x AI Blade LED Lights using AIWIRE05 and Blade Clips



### Suspending 4 x AI Blade LED Lights using AIWIRE05 and Blade Clips



## Hybrid Mounting 2 x AI Blade LED lights on D-D OTM RAIL or RMS Rail Using Blade Clips