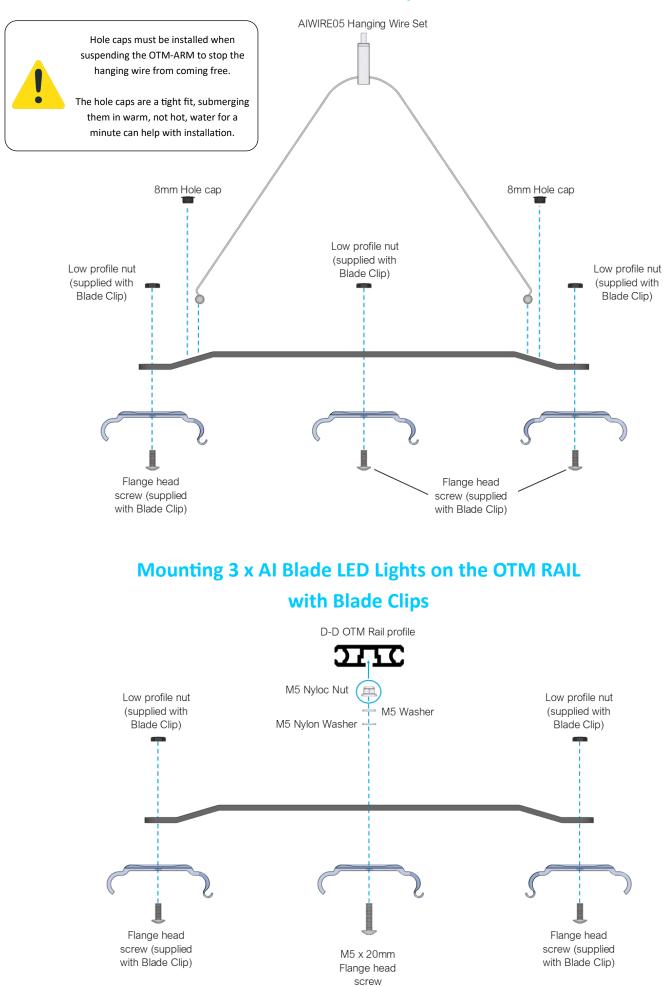

# OTM-ARM-L INSTALATION INSTRUCTIONS

#### Use to:

- Mount 2, 3 or 4 x AI Blade LED lights on the D-D OTM Rail. Requires AI Blade clips (not supplied).
- Suspend 2, 3 or 4 x AI Blade LED lights on the D-D Wire Kit (AIWIRE05). Requires AI Blade clips (not supplied).
- Hybrid mount 2 x AI Blade LED lights alongside AI Hydra 26/32/52/64 LED Lights on the D-D OTM Rail. Requires AI Blade clips (not supplied).
- Hybrid mount 2 x AI Blade LED lights alongside Radion XR15/30 LED Lights on the Ecotech RMS Rail. Requires AI Blade clips (not supplied).



#### **OTM-ARM-L Set includes**



### Suspending 3 x AI Blade LED Lights using AIWIRE05 and Blade Clips



### Suspending 4 x AI Blade LED Lights using AIWIRE05 and Blade Clips



## Hybrid Mounting 2 x AI Blade LED lights on D-D OTM RAIL or RMS Rail Using Blade Clips