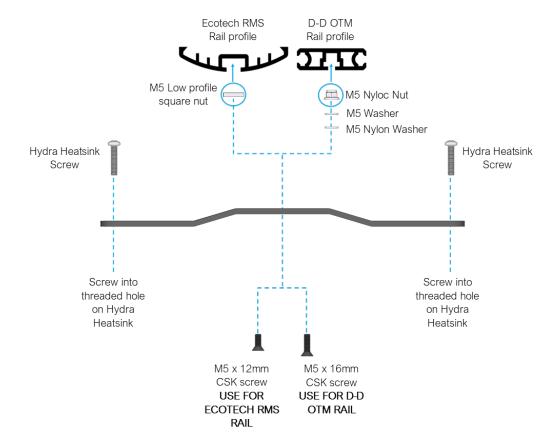

# OTM-ARM-M INSTALATION INSTRUCTIONS

#### Use to:

- Mount 2 x AI Hydra 52/64 LED lights to the D-D OTM Rail or Radion RMS Rail.
- Mount 2 or 3 x AI Blade LED lights on the D-D OTM Rail. Requires AI Blade clips (not supplied).
- Suspend 2 or 3 x AI Blade LED lights on the D-D Wire Kit (AIWIRE05). Requires AI Blade clips (not supplied).
- Hybrid mount 2 x AI Blade LED lights alongside AI Hydra 26/32/52/64 LED Lights on the D-D OTM Rail. Requires AI Blade clips (not supplied).

## **OTM-ARM-M Set includes**





# (Hybrid) Mounting 2 x AI Blade LED lights on D-D OTM RAIL or RMS Rail Using Blade Clips





## Suspending 2 x AI Blade LED Lights using AIWIRE05 and Blade Clips



### Mounting Hydra 64 or 52 on the OTM RAIL or Ecotech RMS Rail



## Suspending 3 x AI Blade LED Lights using AIWIRE05 and Blade Clips



Mounting 3 x AI Blade LED Lights on the OTM RAIL

#### with Blade Clips