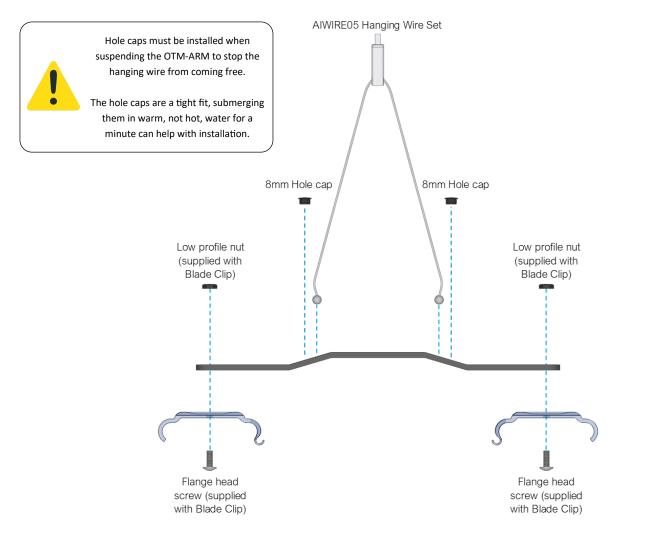

# OTM-ARM-M INSTALATION INSTRUCTIONS

#### Use to:

- Mount 2 x AI Hydra 52/64 LED lights to the D-D OTM Rail or Radion RMS Rail.
- Mount 2 or 3 x AI Blade LED lights on the D-D OTM Rail. Requires AI Blade clips (not supplied).
- Suspend 2 or 3 x AI Blade LED lights on the D-D Wire Kit (AIWIRE05). Requires AI Blade clips (not supplied).
- Hybrid mount 2 x AI Blade LED lights alongside AI Hydra 26/32/52/64 LED Lights on the D-D OTM Rail. Requires AI Blade clips (not supplied).

## **OTM-ARM-M Set includes**





# (Hybrid) Mounting 2 x AI Blade LED lights on D-D OTM RAIL or RMS Rail Using Blade Clips





## Suspending 2 x AI Blade LED Lights using AIWIRE05 and Blade Clips



### Mounting Hydra 64 or 52 on the OTM RAIL or Ecotech RMS Rail



## Suspending 3 x AI Blade LED Lights using AIWIRE05 and Blade Clips



Mounting 3 x AI Blade LED Lights on the OTM RAIL

#### with Blade Clips