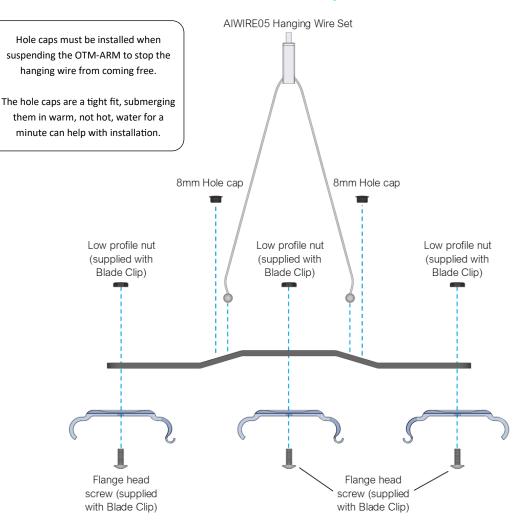

## Suspending 2 x AI Blade LED Lights using AIWIRE05 and Blade Clips

## Suspending 3 x AI Blade LED Lights using AIWIRE05 and Blade Clips

Mounting 3 x AI Blade LED Lights on the OTM RAIL