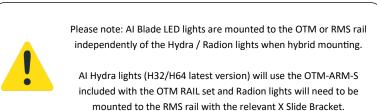

#### Use to:

- Mount 2 x AI Hydra 52/64 LED lights to the D-D OTM Rail or Radion RMS Rail.
- Mount 2 or 3 x AI Blade LED lights on the D-D OTM Rail. Requires AI Blade clips (not supplied).
- Suspend 2 or 3 x AI Blade LED lights on the D-D Wire Kit (AIWIRE05). Requires AI Blade clips (not supplied).
- Hybrid mount 2 x AI Blade LED lights alongside AI Hydra 26/32/52/64 LED Lights on the D-D OTM Rail. Requires AI Blade clips (not supplied).