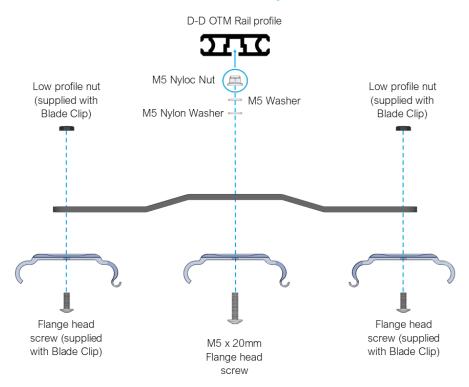

## Suspending 3 x AI Blade LED Lights using AIWIRE05 and Blade Clips

Mounting 3 x AI Blade LED Lights on the OTM RAIL

#### with Blade Clips