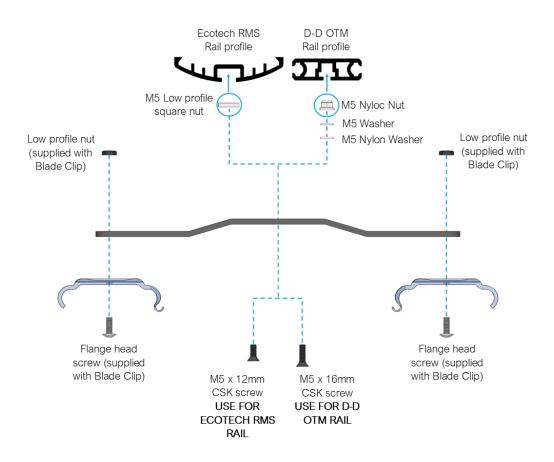

# (Hybrid) Mounting 2 x AI Blade LED lights on D-D OTM RAIL or RMS Rail Using Blade Clips

### Mounting Hydra 64 or 52 on the OTM RAIL or Ecotech RMS Rail