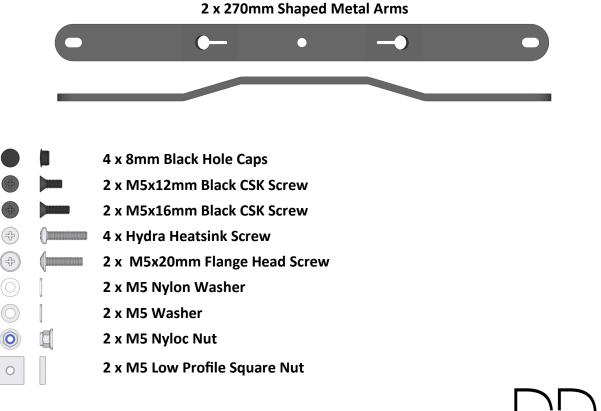

# OTM-ARM-M INSTALATION INSTRUCTIONS

#### Use to:

- Mount 2 x AI Hydra 52/64 LED lights to the D-D OTM Rail or Radion RMS Rail.
- Mount 2 or 3 x AI Blade LED lights on the D-D OTM Rail. Requires AI Blade clips (not supplied).
- Suspend 2 or 3 x AI Blade LED lights on the D-D Wire Kit (AIWIRE05). Requires AI Blade clips (not supplied).
- Hybrid mount 2 x AI Blade LED lights alongside AI Hydra 26/32/52/64 LED Lights on the D-D OTM Rail. Requires AI Blade clips (not supplied).

## **OTM-ARM-M Set includes**





# (Hybrid) Mounting 2 x AI Blade LED lights on D-D OTM RAIL or RMS Rail Using Blade Clips





## Suspending 2 x AI Blade LED Lights using AIWIRE05 and Blade Clips



### Mounting Hydra 64 or 52 on the OTM RAIL or Ecotech RMS Rail



## Suspending 3 x AI Blade LED Lights using AIWIRE05 and Blade Clips



Mounting 3 x AI Blade LED Lights on the OTM RAIL

#### with Blade Clips